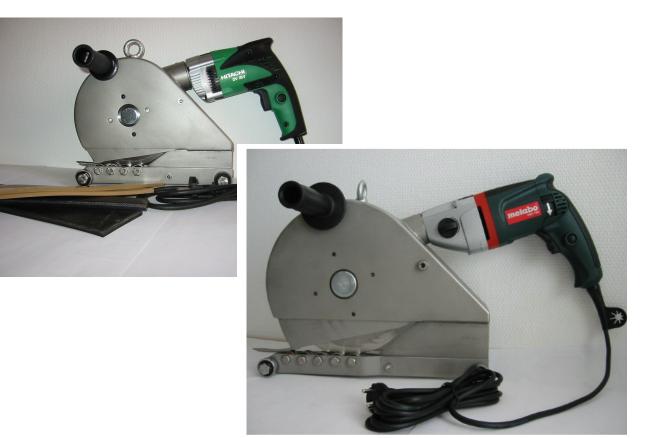

## **Electric Cutter**

- Quick and simple to operate with minimal effort
- High precision cut every time
- 2 models, up to 25mm or up to 50mm thick material
- Electric operation, a unique feature
- 7 times the torque of conventional pneumatic cutters
- Suitable for rubber with a hardness of 25° Shore A and upwards
- CE approved
- Configurable for right or left handed operation

## **Technical specifications:**

| Туре                 | E0020                                | E0021                                |
|----------------------|--------------------------------------|--------------------------------------|
| Housing              | all Stainless Steel                  | all Stainless Steel                  |
| Knife                | Ø 170mm                              | Ø 225mm                              |
| Knife quality        | HSS steel                            | HSS steel                            |
| Motor                | 110 V. 580 W, reversible,            | 110 V. 750 W, reversible,            |
|                      | Hitachi                              | Metabo                               |
| Speed motor          | variable, 0 – 2.900 RPM              | variable, 0 – 3.000 RPM              |
| Speed knife          | variable < 40 RPM                    | variable < 40 RPM                    |
| Torque               | approx. 280 Nm, depending the RPM    | approx. 340 Nm, depending the RPM    |
| Weight               | 7 kg                                 | 13 kg                                |
| Cutting<br>capacity  | 25 mm maximum                        | 50 mm maximum                        |
| Hardness<br>material | from 25° to 90° Shore A              | from 25° to 90° Shore A              |
| For materials        | conveyor belts, rubber and PU sheets | conveyor belts, rubber and PU sheets |